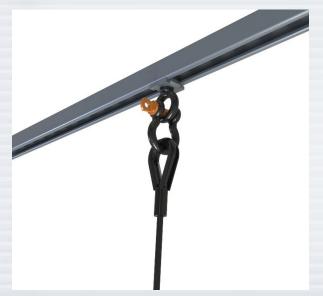

### **Secure Hang Point**

CHANNEL

LOCKING CHANNEL TAB

EYEBOLT 1/2-13X1.5" LG

RETAINER NUT, 1/2-13 INSIDE STRUT CHANNEL

This easy to install rigging anchor kit provides a secure hang point for most horizontal indoor applications and adjusts to its selected position along the length of the strut. Use multiple struts and anchors to suspend most objects within the working load limits

**Adjustable Hang Point** 

#### **SPECIFICATIONS:**

of the selected strut. The kits includes a load-rated 1/2" eve

bolt, a retainer nut that seats on

top of the strut flanges, inside the strut, and a locking channel tab

that clamps to the flanges from the outside. Tighten the eye bolt at the

desired location or slide to another

position then re-tighten.

Material: Alloy Steel Finish: Galvanized Color: Silver WLL: Working load meets or exceeds the strength of the selected strut when installed properly PACKAGE CONTENTS: