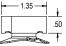

### **Secure Hang Point**

CHANNEL

LOCKING CHANNEL TAB

EYEBOLT 1/2-13X1.5" LG

RETAINER NUT, 1/2-13 INSIDE STRUT CHANNEL

This easy to install rigging anchor kit provides a secure hang point for most horizontal indoor applications and adjusts to its selected position along the length of the strut. Use multiple struts and anchors to suspend most objects within the working load limits

#### **SPECIFICATIONS:**

of the selected strut. The kits includes a load-rated 1/2" eve

bolt, a retainer nut that seats on

top of the strut flanges, inside the strut, and a locking channel tab

that clamps to the flanges from the outside. Tighten the eye bolt at the

desired location or slide to another

position then re-tighten.

Material: Alloy Steel Finish: Galvanized Color: Silver WLL: Working load meets or exceeds the strength of the selected strut when installed properly PACKAGE CONTENTS: