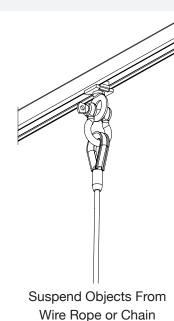

### **Secure Hang Point**

CHANNEL

LOCKING CHANNEL TAB

EYEBOLT 1/2-13X1.5" LG

RETAINER NUT, 1/2-13 INSIDE STRUT CHANNEL

This easy to install rigging anchor kit provides a secure hang point for most horizontal indoor applications and adjusts to its selected position along the length of the strut. Use multiple struts and anchors to suspend most objects within the working load limits

**Adjustable Hang Point** 

#### **SPECIFICATIONS:**

of the selected strut. The kits includes a load-rated 1/2" eve

bolt, a retainer nut that seats on

top of the strut flanges, inside the strut, and a locking channel tab

that clamps to the flanges from the outside. Tighten the eye bolt at the

desired location or slide to another

position then re-tighten.

Material: Alloy Steel Finish: Galvanized Color: Silver WLL: Working load meets or exceeds the strength of the selected strut when installed properly PACKAGE CONTENTS: