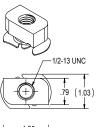

#### **SPECIFICATIONS:**

of the selected strut. The kits includes a load-rated 1/2" eve

bolt, a retainer nut that seats on

top of the strut flanges, inside the strut, and a locking channel tab

that clamps to the flanges from the outside. Tighten the eye bolt at the

desired location or slide to another

position then re-tighten.

Material: Alloy Steel Finish: Galvanized Color: Silver WLL: Working load meets or exceeds the strength of the selected strut when installed properly PACKAGE CONTENTS:

**Suspension Kit** 

pc 1/2" Eyebolt
pc Locking Tab
pc Retainer Nut

**Click Here** 

**Click Here** 

**Click Here** 

**Click Here** 

**Retainer Nut** 

Adaptive Technologies Group