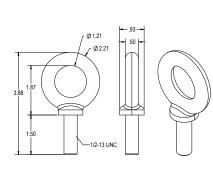

#### **SPECIFICATIONS:**

of the selected strut. The kits includes a load-rated 1/2" eve

bolt, a retainer nut that seats on

top of the strut flanges, inside the strut, and a locking channel tab

that clamps to the flanges from the outside. Tighten the eye bolt at the

desired location or slide to another

position then re-tighten.

Material: Alloy Steel Finish: Galvanized Color: Silver WLL: Working load meets or exceeds the strength of the selected strut when installed properly PACKAGE CONTENTS:

**Suspension Kit** 

pc 1/2" Eyebolt
pc Locking Tab
pc Retainer Nut

**Click Here** 

**Click Here** 

**Click Here** 

**Click Here** 

**Retainer Nut** 

Adaptive Technologies Group