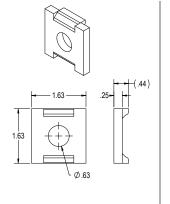

#### **SPECIFICATIONS:**

of the selected strut. The kits includes a load-rated 1/2" eve

bolt, a retainer nut that seats on

top of the strut flanges, inside the strut, and a locking channel tab

that clamps to the flanges from the outside. Tighten the eye bolt at the

desired location or slide to another

position then re-tighten.

Material: Alloy Steel Finish: Galvanized Color: Silver WLL: Working load meets or exceeds the strength of the selected strut when installed properly PACKAGE CONTENTS:

**Suspension Kit** 

pc 1/2" Eyebolt
pc Locking Tab
pc Retainer Nut

**Click Here** 

**Click Here** 

**Click Here** 

**Click Here** 

**Retainer Nut** 

Adaptive Technologies Group