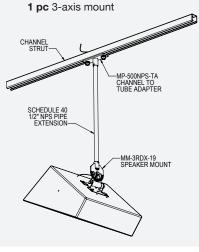

This model aims speakers from overhead by way of a variety of tube extensions and ceiling attachments. Ceiling speakers achieve up to 360 degrees of horizontal pan angle, up to 180 degrees of tilt angle and 180 degrees of roll adjustment.

Tilt adjustments are made at the side of the speaker adapter plate, Panadjustments are made at the tube extension coupler and the roll feature is adjusted between the mount and the tube extension.

The MM-3RDX-19 tube coupler provides a pathway for signal wire and a safety cable to pass through the tube extension to the terminal block. This makes for a clean, safe and predictable method for installing and aiming ceiling speakers.

## **OPTIONAL ACCESSORIES:**

Ceiling Attachments - See Datasheet

2.95

75

2.60

66

2.36

60

2.75

70

3.00

[76]

Ø.31 X.13 OC SLOT 2X

Pipe Extensions - See Datasheet