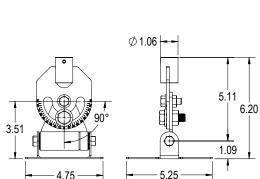

#### **SPECIFICATIONS:**

Material: Structural Steel Alloy Finish: Powder Coat Tilt Rotation: +/-90 degrees max Pan Rotation: 360 degrees Color: Black WLL: 70 lb / 32 Kg max. Design Factor: 5:1 ratio Net WGT: 2.3 lb / 1.05 Kg each Pack Count: 1 unit/carton

# DIMENSIONS:

Ø.28 16X

3.54 3.94

[90] [100]

4.21

107