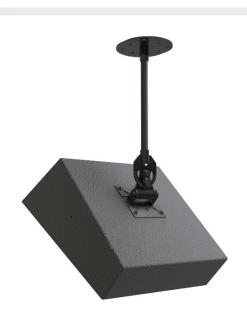

# **MULTIMOUNT®**

70 lb WLL

The MM-3RDX-19 is an adjustable ceiling speaker mount that provides pan, tilt & roll adjustments. It supports and aims speakers that are equipped with the VESA 4-point mounting pattern.

This model aims speakers from overhead by way of a variety of tube extensions and ceiling attachments. Ceiling speakers achieve up to 360 degrees of horizontal pan angle, up to 180 degrees of tilt angle and 180 degrees of roll adjustment.

Tilt adjustments are made at the side of the speaker adapter plate, Panadjustments are made at the tube extension coupler and the roll feature is adjusted between the mount and the tube extension.

The MM-3RDX-19 tube coupler provides a pathway for signal wire and a safety cable to pass through the tube extension to the terminal block. This makes for a clean, safe and predictable method for installing and aiming ceiling speakers.