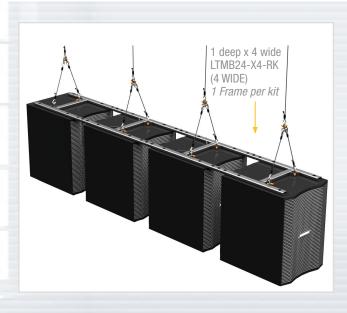

## LTMB24 1X4

## **SUB ARRAY RIG**

Unique attributes of the Bose MB24 low frequency sub woofer require specific interdependent physical relationships when arraying these cabinets together. ATM Fly-Ware's LTMB24 overhead truss system is an efficient lightweight suspension frame that places these cabinets into their acoustically correct horizontal position and allows them to be aimed and suspended as one structure, four-wide, quickly and easily.

In addition to being secured into the MB24 threaded fittings, the LTMB24 overhead truss system comes with threaded compression rods that secure it to a second frame. Additional frames and compression rods allow for more tiers, vertically, up to four cabinets deep, forming a sixteen piece sub array. Each frame is equipped with load rated rigging points and accommodations for multiple tiered compression rods.