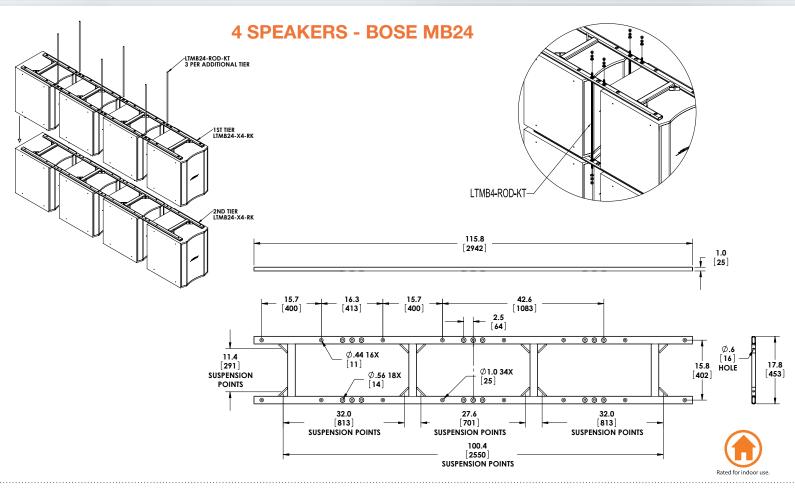

In addition to being secured into the MB24 threaded fittings, the LTMB24 overhead truss system comes with threaded compression rods that secure it to a second frame. Additional frames and compression rods allow for more tiers, vertically, up to four cabinets deep, forming a sixteen piece sub array. Each frame is equipped with load rated rigging points and accommodations for multiple tiered compression rods.

To add additional tiers, order the LTMB24-ROD-KT, three kits per tier, maximum of four tiers.