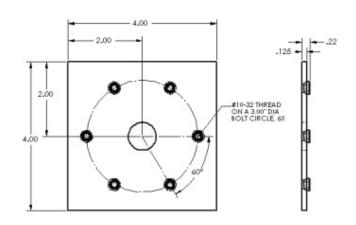

## SPECIFICATIONS:

Part Number: AF-PF1-IB

Diamter: 3.5"
Color: Black

Design Factor: 10:1

WLL: 500 lb / 227.3 Kg. (VERTICAL)

www.adapttechgroup.com