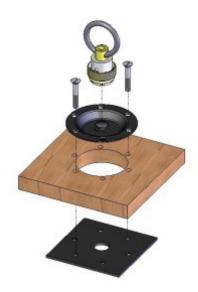

## AF-PF1-IB Backing Plate

## (500 lb. WLL)

## SPECIFICATIONS:

Part Number: AF-PF1-IB

Diamter: 3.5"
Color: Black

Design Factor: 10:1

WLL: 500 lb / 227.3 Kg. (VERTICAL)

www.adapttechgroup.com