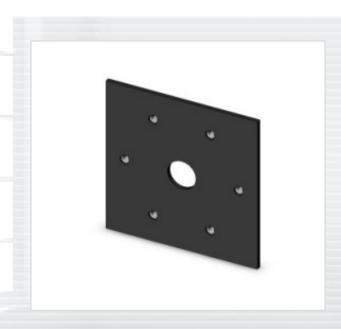

## AF-PF1-IB Backing Plate

## (500 lb. WLL)

## SPECIFICATIONS:

Part Number: AF-PF1-IB

Diamter: 3.5"
Color: Black

Design Factor: 10:1

WLL: 500 lb / 227.3 Kg. (VERTICAL)

www.adapttechgroup.com