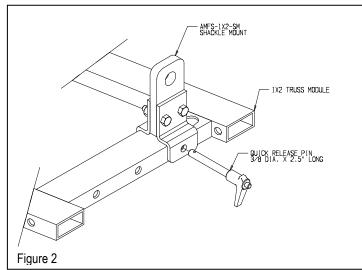

#### For Temporary Installation:

Install the shackle mount to the selected holes of the 1x2 truss module using a 3/8" x 2.5" long quick release pin (sold separately) Make sure the pins goes all the way to the other side of the tube Figure 2)..