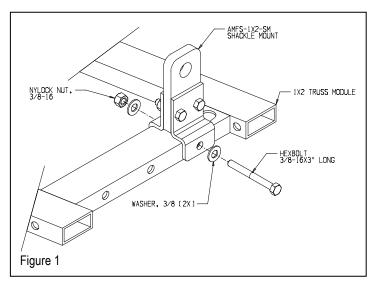

#### **Package Contents:**

1 pc. AMFS-1x2-SM
1 pc. Instruction sheet
1 pc Nylock Nut, 3/8-16,G8
2 pcs. Flat washer, 3/8",USS
1 pc Hex bolt, 3/8-16x3",G8

# Step 1. Install the AMFS-1x2-SM Shackle Mount Extended For Permanent Installation:

Install the shackle mount to the selected holes of the 1x2 truss module using the included 3/8 X 3" hex bolt and washers and nut. Hole placements to the truss module will affect the tilt angle of the speaker. Tigthen permanently (Figure 1).