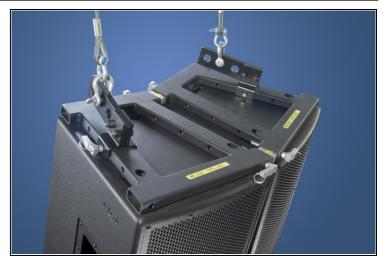

#### Step 2. Suspend Speaker cluster:

Secure a suspension hardware (i.e. carabiner or shackle) to the hole of the shackle mount.

#### Step 4.

Check all connections before suspending the speaker cluster.

AMFS-1x2-SME Shackle Mount Extended Version using Quick Release Pin