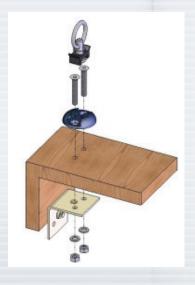

## **INTERNAL BRACE**

The CB Series internal braces secure cabinet panels together to serve as a mechanical back up to the joinery in woodworking. They anchor to the panels by way of flat head screws and also serve as an internal support for suspension hardware such as eyebolts, OSR fittings and single stud anchor plates.

#### ALWAYS INSTALL SAFETY CABLES

**WARNING:** Mounting and/or suspension of audio and video equipment requires experienced professionals. Improperly installed loudspeakers can result in property damage, personal injury and/or liability to the installing contractor.