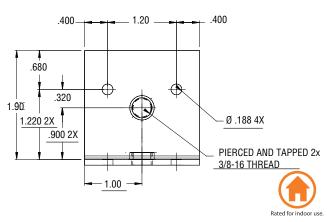

#### **SPECIFICATIONS:**

Diameter: -

Color: Yellow Zinc
Design Factor: 5:1
WLL: 491 lb / 222.7 Kg

Based on .75 MDF Board