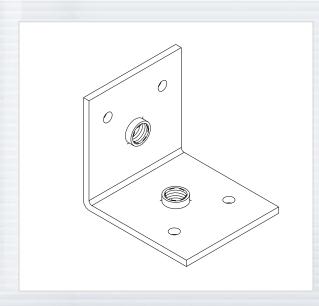

## **INTERNAL CORNER BRACE**

## **INTERNAL BRACE**

The CB Series internal braces secure cabinet panels together to serve as a mechanical back up to the joinery in woodworking. They anchor to the panels by way of flat head screws and also serve as an internal support for suspension hardware such as eyebolts, OSR fittings and single stud anchor plates.