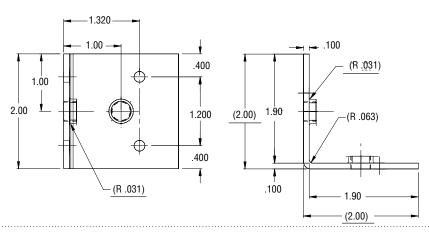

#### **SPECIFICATIONS:**

Diameter: -

Color: Yellow Zinc
Design Factor: 5:1
WLL: 491 lb / 222.7 Kg

Based on .75 MDF Board