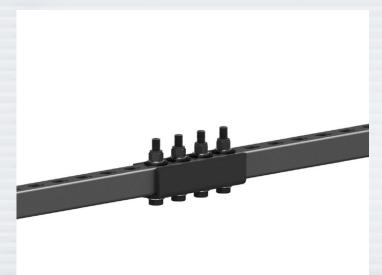

### **JOINER BRACKET:**

The CG-P1377-JB safely joins together U-channels in order to support overhead speaker grid systems. This joiner bracket can be extended with wire rope assemblies, to ensure an extra safety for example in earthquake sensitive areas.

### **KEY FEATURES:**

- Safe and load rated
- Joins Multiple Channel Strut

### **PACKAGE CONTENTS:**

1 pc Joiner Bracket

4 pcs Hex Bolt, 1/2-13x3.5"

8 pcs Sound Isolation Washer

4 pcs Flat Washer, 1/2"

4 pcs Nyloc Nut, ½-13