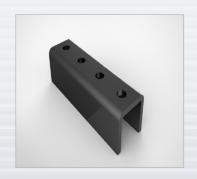

# **DIMENSIONS:**

CG-P1377-JB Joiner Bracket

**Top View** 

Side View

**Front View** 