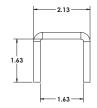

# **DIMENSIONS:**

CG-P1377-JB Joiner Bracket

**Top View** 

Side View

**Front View** 