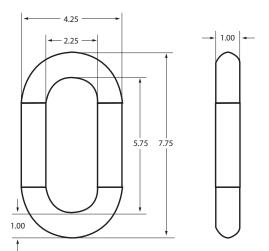

#### **SPECIFICATIONS:**

Diameter: 1" Materials: Stainless and Galvanized Steel Components Color: Silver Design Factor: 5:1 ratio WLL: 10400 lb / 4727 Kg

Adaptive Technologies Group 1635 E. Burnett Street | Signal Hill, CA 90755 USA Ph: 562.424.1100 | Fax: 562.424.3520 www.adapttechgroup.com