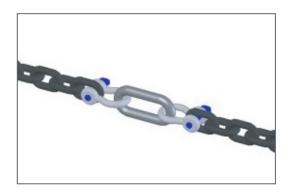

### **END LINK**

Weldless endlinks are produced from a single piece of metal eliminating the possibility of weld failure. This high strength load-rated link is ideal for use in coupling multiple span sections together, such as wire rope and rigging cha" Multiple sections of wire rope and rigging chain link together, using shackles. Its oval shape is designed for in-line use and is not to be side loaded.