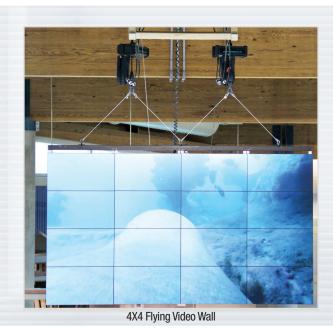

### **ELECTRICAL SYSTEMS**

Designing overhead video walls and clusters of loudspeakers into large facilities requires lifts and heavy rigging to complete a permanent installation and is expected as part of the overall project cost. Servicing them at a future date is less predictable and often times it is not practical or even possible to get a lift back into the installation area. Other installations require multiple height positions, such as in sporting venues and entertainment venues.

In these cases, equipping the video wall or speaker cluster with its own hoist system allows the entire rig to go up and come down at the push of a button. Let Adaptive engineer the hoist and electrical system to build in height flexibility and assure trouble-free service and maintenance.