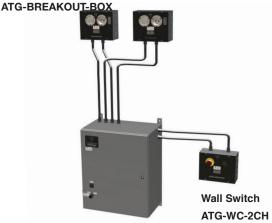

#### STANDARD FEATURES:

- Slow and quiet up and down action
- Wall panel or hand held control options
- Optional 208/115 break out box available

## **ELECTRICAL SYSTEMS**

\* WLL = Maximum working load limit

| ATG-SR10 Electric Hoist                                                                                                                                                                                                                                                        |                                                                                                                                                                                                                                                                              | ATG-BRK-OUT-BOX<br>Dual Twist Fly Box                     | ATG-WC-2CH<br>2 Channel Wall Switch                                       |
|--------------------------------------------------------------------------------------------------------------------------------------------------------------------------------------------------------------------------------------------------------------------------------|------------------------------------------------------------------------------------------------------------------------------------------------------------------------------------------------------------------------------------------------------------------------------|-----------------------------------------------------------|---------------------------------------------------------------------------|
|                                                                                                                                                                                                                                                                                |                                                                                                                                                                                                                                                                              |                                                           | The Stevens                                                               |
| SPECIFICATIONS: Weight: 103lb / 46.8kg WLL: 1 Ton Design Factor: 5:1 ratio Suspension: Rigging Chain Length: up to 30' - 0" Main Voltage: 208 V 3 Phase 60Hz Control Voltage: 115 V 60Hz Chain Weight: 0.75 lb./ft 0.34 Kg/ft Chain Type: Black, grade 100 Chain Bag: Included | Safety Rating/Marking: BGV-D8 Second Brake: Yes Hoisting Speed: 16 fpm Hoisting Motor Power: 1.5HP Motor Thermal Protection: Included Hoist & Branding Position: Body Up Upper & Lower Limit Switches: Magnetic upper & lower (2 steps) & provisioning for gear limit switch | SPECIFICATIONS: Weight:6lb./2.7Kg Voltage: 208, 3-phase & | SPECIFICATIONS: Weight: 7 lb./3.2 Kg Voltage: 110V, 1-phase Amps: 20      |
| Front View  9                                                                                                                                                                                                                                                                  | Side View                                                                                                                                                                                                                                                                    | Front View                                                | Front View  - 5.500  - 6.500  - 6.500  - 7.750  - 7.750  - 7.750  - 7.750 |
|                                                                                                                                                                                                                                                                                | 932 E                                                                                                                                                                                                                                                                        | Side View                                                 | Side View  -5.852 -4.750                                                  |
| Top View  19 13/16  19 13/16  11 11                                                                                                                                                                                                                                            |                                                                                                                                                                                                                                                                              | Top View 10.000 4.000                                     | <b>Top View</b>                                                           |