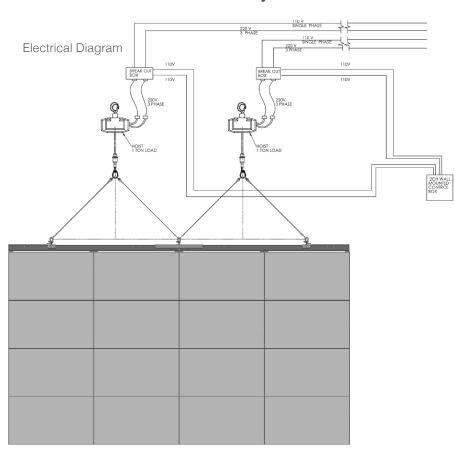

### **ELECTRICAL SYSTEMS**

Designing overhead video walls and clusters of loudspeakers into large facilities requires lifts and heavy rigging to complete a permanent installation and is expected as part of the overall project cost. Servicing them at a future date is less predictable and often times it is not practical or even possible to get a lift back into the installation area. Other installations require multiple height positions, such as in sporting venues and entertainment venues.

In these cases, equipping the video wall or speaker cluster with its own hoist system allows the entire rig to go up and come down at the push of a button. Let Adaptive engineer the hoist and electrical system to build in height flexibility and assure trouble-free service and maintenance.

#### STANDARD FEATURES:

- Slow and quiet up and down action
- Wall panel or hand held control options
- Optional 208/115 break out box available

#### PACKAGE CONTENTS:

- 1pc Electric Motor
- Chain Bag
- Specified Chain Length

Service Panel (Supplied by others)