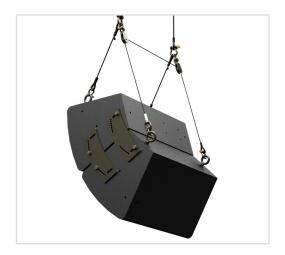

#### **FASPAC<sup>TM</sup>**

Clustering and flying AC series loudspeakers is easy, safe and very predictable. This planar array suspension kit joins two AC-2212 cabinets together to be flown as one, tight-packed for near field placement or splayed out for further distances from the audience.

Two top plates and two bottom plates with pull back points come in the kit. Load rated eyebolts provide the actual suspension by anchoring into the cabinet's threaded attach points. High strength bolts are provided to the secure joiner plates.

#### **PACKAGE CONTENTS:**

1pc Suspension Joiner Plate

3pcs Suspension Joiner Plates

2pcs Eyebolt, M10X35mm

1pc Hardware Kit

1635 E. Burnett Street | Signal Hill, CA 90755 USA Ph: 562.424.1100 | Fax: 562.424.3520 www.adapttechgroup.com