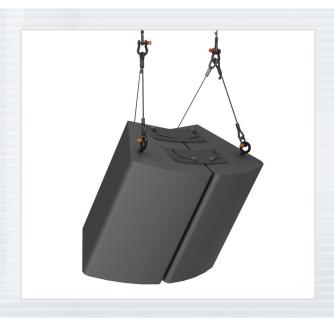

#### **FASPAC<sup>TM</sup>**

Clustering and flying AC series loudspeakers is easy, safe and very predictable. This planar array suspension kit joins two AC-2212 cabinets together to be flown as one, tight-packed for near field placement or splayed out for further distances from the audience.

Two top plates and two bottom plates with pull back points come in the kit. Load rated eyebolts provide the actual suspension by anchoring into the cabinet's threaded attach points. High strength bolts are provided to the secure joiner plates.