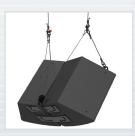

#### **FASPAC<sup>TM</sup>**

Clustering and flying AC series loudspeakers is easy, safe and very predictable. This planar array suspension kit joins two AC-2212 cabinets together to be flown as one, tight-packed for near field placement or splayed out for further distances from the audience.

Two top plates and two bottom plates with pull back points come in the kit. Load rated eyebolts provide the actual suspension by anchoring into the cabinet's threaded attach points. High strength bolts are provided to the secure joiner plates.