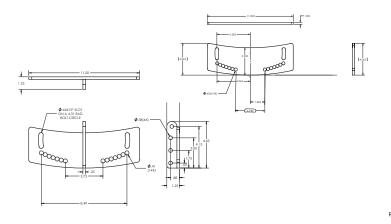

#### **SPECIFICATIONS:**

Material: Structural Steel

Finish: Powder coat

Colors: Black

Design Factor: 5:1 ratio

Working Load Limit: 400 lb./ 182Kg.
Shipping Weight: 10 lb./ 4.5Kg.

#### **PACKAGE CONTENTS:**

1pc Suspension Joiner Plate

3pcs Suspension Joiner Plates

2pcs Eyebolt, M10X35mm

1pc Hardware Kit

1635 E. Burnett Street | Signal Hill, CA 90755 USA Ph: 562.424.1100 | Fax: 562.424.3520 www.adapttechgroup.com