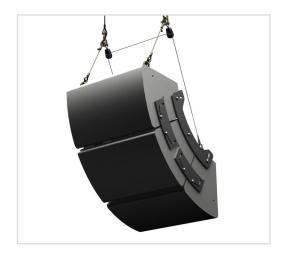

#### **FASPAC<sup>TM</sup>**

Clustering and flying AC series loudspeakers is easy, safe and very predictable. This planar array suspension kit joins three AC-2212 cabinets together to be flown as one, tight-packed for near field placement or splayed out for further distances from the audience.

Four front joiner plates and two rear joiner plates come in the kit. Load rated eyebolts provide the actual suspension by anchoring into the cabinet's threaded attach points. High strength bolts are provided to secure the joiner plates.