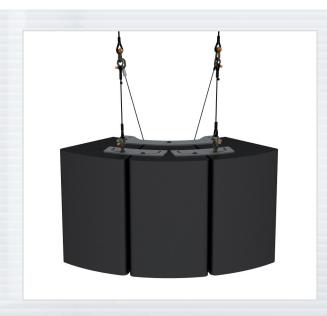

#### **FASPAC<sup>TM</sup>**

Clustering and flying AC series loudspeakers is easy, safe and very predictable. This planar array suspension kit joins three AC-2212 cabinets together to be flown as one, tight-packed for near field placement or splayed out for further distances from the audience.

Four front joiner plates and two rear joiner plates come in the kit. Load rated eyebolts provide the actual suspension by anchoring into the cabinet's threaded attach points. High strength bolts are provided to secure the joiner plates.