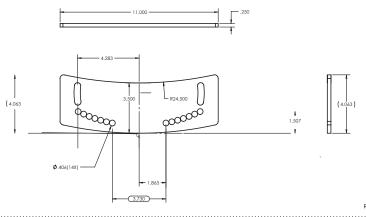

#### **SPECIFICATIONS:**

Material: Structural Steel

Finish: Powder coat

Colors: Black

**Design Factor:** 5:1 ratio

Working Load Limit: 400 lb./ 182Kg.

Shipping Weight: 15 lb / 6.8 Kg

#### **PACKAGE CONTENTS:**

4pcs Front Joiner Plate

2pcs Rear Joiner Plates

2pcs Eyebolt, M10X35mm

2pcs Eyebolt, M10X50mm

1pc Hardware Kit