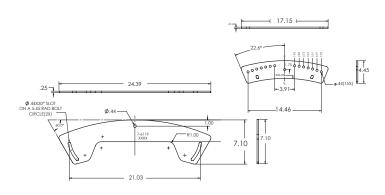

#### **SPECIFICATIONS:**

Material: Structural Steel

Finish: Powder Coat

Colors: Black

Design Factor: 5:1 ratio

**WLL:** 400 lb. / 182 Kg.

Shipping Weight: 28 lb. / 12.7 Kg.

#### **PACKAGE CONTENTS:**

2pcs Rear Joiner Plates

4pcs Front Joiner Plates

4pcs Eyebolt, M10X35mm

2pcs Eyebolt, M10X50mm

1pc Hardware Kit

1635 E. Burnett Street | Signal Hill, CA 90755 USA Ph: 562.424.1100 | Fax: 562.424.3520 www.adapttechgroup.com