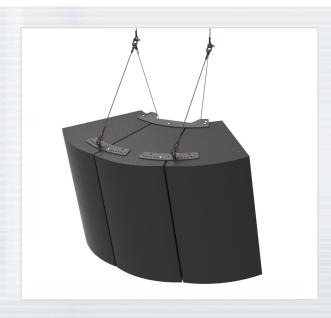

#### **FASPAC<sup>TM</sup>**

Clustering and flying AM series loudspeakers is easy, safe and very predictable. This planar array suspension kit joins three AM6315, AM4315, AM6340 cabinets together to be flown as one, tight-packed for near field placement or splayed out for further distances from the audience.

Four front joiner plates and two rear joiner plates come in the kit. Load rated eyebolts provide the actual suspension by passing through the front plates and anchoring into the cabinet's rigging points. High strength bolts are provided to secure the joiner plates.