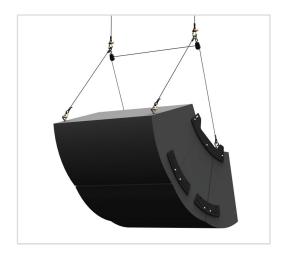

#### **FASPAC<sup>TM</sup>**

Clustering and flying AM series loudspeakers is easy, safe and very predictable. This planar array suspension kit joins three AM6315, AM4315, AM6340 cabinets together to be flown as one, tight-packed for near field placement or splayed out for further distances from the audience.

Four front joiner plates and two rear joiner plates come in the kit. Load rated eyebolts provide the actual suspension by passing through the front plates and anchoring into the cabinet's rigging points. High strength bolts are provided to secure the joiner plates.