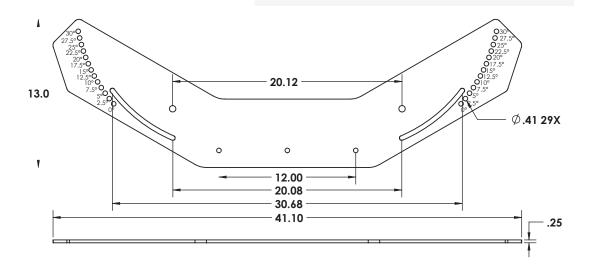

Two plates come in the kit, one top and one bottom, with load rated eyebolts that provide the actual suspension and pull back. They pass through the plate and nto the cabinet's threaded attach points.

#### SPECIFICATIONS:

Material: Structural Steel

Finish: Powder Coat

Color: Black

Design Factor: 5:1 ratio

WLL: xxxlb. / xx Kg.

Shipping Weight: xxx lb. / xx Kg.

#### **PACKAGE CONTENTS:**

2pcs Joiner Plates

2pcs Eyebolt, 3/8-16x2.5

**2pcs** Eyebolt, 3/8-16x1.25

1pc Hardware Kit

1635 E. Burnett Street | Signal Hill, CA 90755 USA Ph: 562.424.1100 | Fax: 562.424.3520 www.adapttechgroup.com