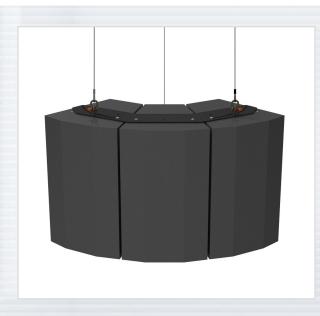

### **FASPAC<sup>TM</sup>**

Clustering and flying MK series loudspeakers is easy, safe and very predictable. This planar array suspension kit joins three MK cabinets together to be flown as one, tight-packed for near field placement or splayed out for further distances from the audience.

Two plates come in the kit, one top and one bottom, with load rated eyebolts that provide the actual suspension and pull back. They pass through the plate and nto the cabinet's threaded attach points.