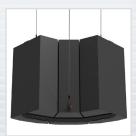

### **FASPAC<sup>TM</sup>**

Clustering and flying MK series loudspeakers is easy, safe and very predictable. This planar array suspension kit joins three MK cabinets together to be flown as one, tight-packed for near field placement or splayed out for further distances from the audience.

Two plates come in the kit, one top and one bottom, with load rated eyebolts that provide the actual suspension and pull back. They pass through the plate and nto the cabinet's threaded attach points.