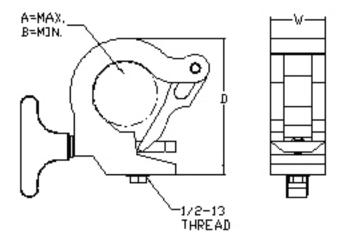

## **TRUSS CLAMP**

Adaptive's MC-025 Truss Clamp makes suspending items from truss and pipe fixtures safe and quick. Simply flip the link up, place clamp over the pipe and the MC-025 holds the weight of the fixture for you while you secure it with the solid 3/4" thick handle. The MC-025 will fit onto (1-1/2" Pipe) 1.9" OD to 2" OD.

### **SPECIFICATIONS:**

Part Number: MC-025

Color: Black

WLL: 1,100 lb / 500 kg

Design Factor: 5:1

Min. Size: 1.5" pipe, 1.90" OD pipe

Max. Size: 2" OD Truss Tube

Weight: 2 lb / 9 kg