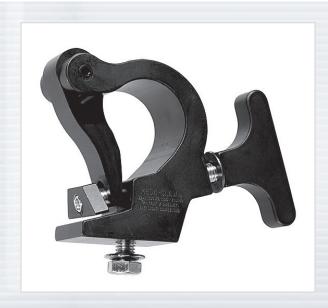

## **TRUSS CLAMP**

Adaptive's MC-025 Truss Clamp makes suspending items from truss and pipe fixtures safe and quick. Simply flip the link up, place clamp over the pipe and the MC-025 holds the weight of the fixture for you while you secure it with the solid 3/4" thick handle. The MC-025 will fit onto (1-1/2" Pipe) 1.9" OD to 2" OD.

### **SPECIFICATIONS:**

Part Number: MC-025

Color: Black

WLL: 1,100 lb / 500 kg

Design Factor: 5:1

Min. Size: 1.5" pipe, 1.90" OD pipe

Max. Size: 2" OD Truss Tube

Weight: 2 lb / 9 kg