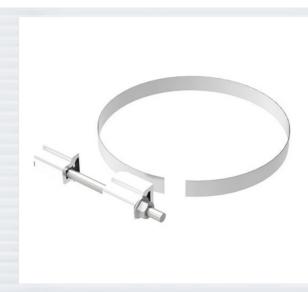

## PoleStar

300 lb WLL

Secure signs, mounts and other objects to round poles and columns using this band kit. The PM-Band-30 kit offers a pair of 30" long bands and tensioning hardware. They are designed for 4" to 6"/152mm pole diameters. The unique bolt kit requires only a socket wrench to secure and tension bands by hand. No special tools or equipment necessary. The 201 stainless band material is easy to work with, offers high strength, a clean appearance and good resistance to oxidation and weathering. These kits are great for both indoor and outdoor use. Custom lengths are available too.

#### **STANDARD FEATURES:**

Securely attaches items to poles and columns

| Model      | Length      | Width    | Max Dia.  | WLL         | Weight          |
|------------|-------------|----------|-----------|-------------|-----------------|
| PM-Band-30 | 30"/76.2cm  | .75/19mm | 6"/152mm  | 300 / 136kg | 1.5 lb. /0.7 kg |
| PM-Band-90 | 90"/228.6mm | .75/19mm | 25"/635mm | 300 / 136kg | 2.5 lb. /1.1 kg |