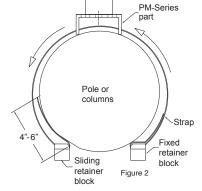

## PoleStar

300 lb WLL

Secure signs, mounts and other objects to round poles and columns using this band kit. The PM-Band-30 kit offers a pair of 30" long bands and tensioning hardware. They are designed for 4" to 6"/152mm pole diameters. The unique bolt kit requires only a socket wrench to secure and tension bands by hand. No special tools or equipment necessary. The 201 stainless band material is easy to work with, offers high strength, a clean appearance and good resistance to oxidation and weathering. These kits are great for both indoor and outdoor use. Custom lengths are available too.

#### **DIMENSIONS:**