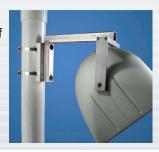

## PoleStar

300 lb WLL

Secure signs, mounts and other objects to round poles and columns using this band kit. The PM-Band-30 kit offers a pair of 30" long bands and tensioning hardware. They are designed for 4" to 6"/152mm pole diameters. The unique bolt kit requires only a socket wrench to secure and tension bands by hand. No special tools or equipment necessary. The 201 stainless band material is easy to work with, offers high strength, a clean appearance and good resistance to oxidation and weathering. These kits are great for both indoor and outdoor use. Custom lengths are available too.

#### ALWAYS INSTALL SAFETY CABLES

Adaptive Technologies Group 1635 E. Burnett Street | Signal Hill, CA 90755 USA Ph: 562.424.1100 | Fax: 562.424.3520 www.adaptivetechnologiesgroup.com

**WARNING:** Mounting and/or suspension of equipment requires experienced professionals. Improperly installed equipment can result in property damage, personal injury and/or liability to the installing contractor.