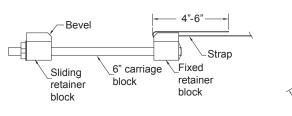

#### **STANDARD FEATURES:**

Securely attaches items to poles and columns

| Model      | Length      | Width    | Max Dia.  | WLL         | Weight          |
|------------|-------------|----------|-----------|-------------|-----------------|
| PM-Band-30 | 30"/76.2cm  | .75/19mm | 6"/152mm  | 300 / 136kg | 1.5 lb. /0.7 kg |
| PM-Band-90 | 90"/228.6mm | .75/19mm | 25"/635mm | 300 / 136kg | 2.5 lb. /1.1 kg |

#### **DIMENSIONS:**