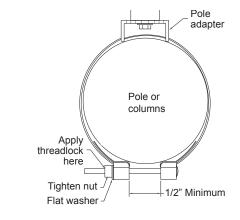

## PoleStar

300 lb WLL

Secure signs, mounts and other objects to round poles and columns using this band kit. The PM-Band-30 kit offers a pair of 30" long bands and tensioning hardware. They are designed for 4" to 6"/152mm pole diameters. The unique bolt kit requires only a socket wrench to secure and tension bands by hand. No special tools or equipment necessary. The 201 stainless band material is easy to work with, offers high strength, a clean appearance and good resistance to oxidation and weathering. These kits are great for both indoor and outdoor use. Custom lengths are available too.

#### **DIMENSIONS:**