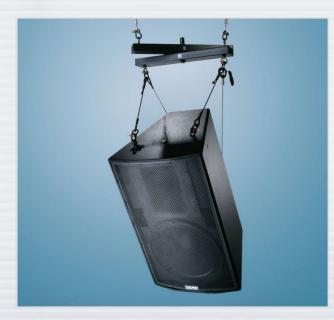

# Steerables

Save time and reduce clutter. The One-Way-ArrayTM is an easy use load-rated and off-the-shelf loudspeaker rigging and aiming system for single loudspeakers. It is ideal for aiming sound for left and right of house configurations and provides side & back fill coverage where speakers cannot be wall mounted.

The top section of the One-Way-Array rigs from two overhead suspension points such as along a beam. The lower section supports the loudspeaker but rotates relative to the upper section, up to 360° horizontally. This gives the installer precise horizontal aiming of the loudspeaker.

For precise vertical tilting, select from a variety of U-Brackets or Steerables® Adjustable Tilt Cable Kit systems. Load rated shackles and wire ropes are included in these kits.

Typical venues include theatres, churches, school auditoriums, gymnasiums, retail, night clubs, sport arenas, meeting halls, and theme park attractions.