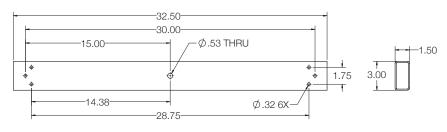

#### **DIMENSIONS:**

30" Cross Arm

#### **SPECIFICATIONS:**

Material: Alloy structural steel tube powder

Finish: coat paint Color: Black

WLL: 300 lbs/136 Kg Design Factor: 10:1 ratio

Product Weight: 20.6 lb / 9.3 Kg