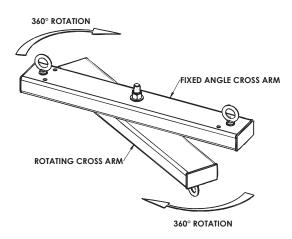

The top section of the One-Way-Array rigs from two overhead suspension points such as along a beam. The lower section supports the loudspeaker but rotates relative to the upper section, up to 360° horizontally. This gives the installer precise horizontal aiming of the loudspeaker.

#### **STANDARD FEATURES:**

- Steer Speakers up to 360° pan angle
- Supports loads up to 300lb
- Includes suspension hardware & decorative end caps
- Load rated steel alloy components
- Tough enamel powder coat