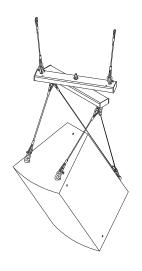

# ONE-WAY-ARRAY WITH STEERABLES TILT CABLE KIT VERTICAL ORIENTATION

One-Way-Array's standard configuration comes with eyebolts that secure to the upper and lower rotating arms. The entire assembly suspends from the upper eyebolts and the Steerables Tilt Cable Kit attaches to the lower eyebolts. Cable kits come in five different lengths to accommodate different down angles. The selected loudspeaker suspends from the cable kit and can be adjusted into any down angle.