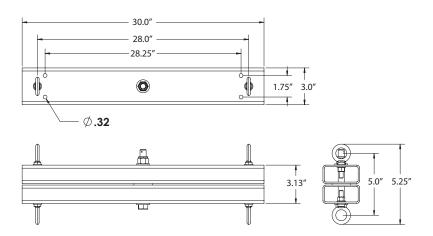

#### **DIMENSIONS:**

30" Cross Arm

#### **SPECIFICATIONS:**

Material: Alloy structural steel tube powder

Finish: coat paint Color: Black

WLL: 300 lbs/136 Kg Design Factor: 10:1 ratio

Product Weight: 20.6 lb / 9.3 Kg