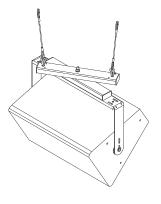

### ONE-WAY-ARRAY WITH U-BRACKET HORIZONTAL ORIENTATION

One-Way-Array's standard configuration comes with pre set holes in the lower rotating arm to accommodate standard Adaptive U-Brackets. To install, simply remove the center bolt, attach the selected U-Bracket using included hardware then reassemble the center bolt. Attach the loudspeaker in between the U-Bracket and tilt into position.