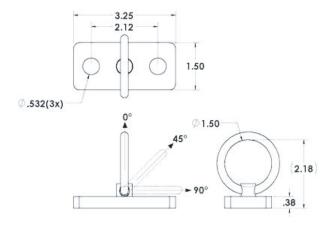

## **SPECIFICATIONS:**

Diamater: 1/2"
Color: Black

Design Factor: 5:1 ratio

**Vertical WL:** 1200 lb / 545 Kg **45 DEG. WL:** 1000 lb / 454 Kg **90 DEG. WL:** 1000 lb / 454 Kg

**ALWAYS INSTALL SAFETY CABLES**