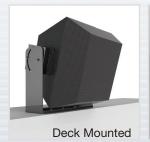

### **UB-SERIES**

When mounting three-way trapezoidal loudspeakers Adaptives UB-QX300 offers superior flexibility. Utilizing the angled side mounting bracket the heavy duty QX300 can be suspended from ceiling, mounted to wall or deck surfaces. Once securely mounted the UB-QX300 offers a full 90° tilt functionality

#### **STANDARD FEATURES:**

- Mounts to ceilings, walls and decks
- 90° tilt functionality
- Infinite locking positions