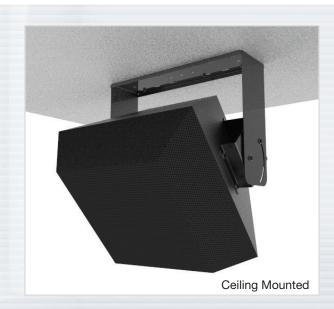

### **UB-SERIES**

When mounting three-way trapezoidal loudspeakers Adaptives UB-QX300 offers superior flexibility. Utilizing the angled side mounting bracket the heavy duty QX300 can be suspended from ceiling, mounted to wall or deck surfaces. Once securely mounted the UB-QX300 offers a full 90° tilt functionality

#### **STANDARD FEATURES:**

- Mounts to ceilings, walls and decks
- 90° tilt functionality
- Infinite locking positions