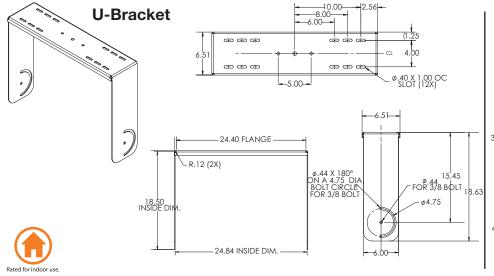

## 3 Piece U-Bracket Speaker Mount

#### **SPECIFICATIONS:**

Materials: Structural Steel

Tilt: 90°

Finish: Powder Coat

Color: Black

WLL: 100lbs

Design Factor: 5:1

Pack Count: 1

#### **PACKAGE CONTENTS:**

1 pc: U-Bracket

2 pcs: Side Mounting Bracket

2 pcs: 3/8 IDx3ODx1/8 Rubber-Washer
2 pcs: ½ IDx1.06OD x.13 Rubber-washer

**10 pcs:** 3/8-16 x 1.5" Hex Cap

10 pcs: 3/8" Flat Washer

10 pcs: 3/8" Split Washer