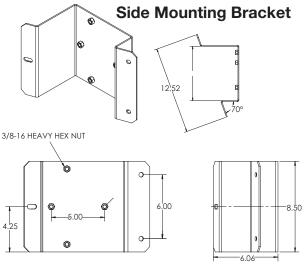

### **UB-SERIES**

When mounting three-way trapezoidal loudspeakers Adaptives UB-QX300 offers superior flexibility. Utilizing the angled side mounting bracket the heavy duty QX300 can be suspended from ceiling, mounted to wall or deck surfaces. Once securely mounted the UB-QX300 offers a full 90° tilt functionality

#### **PACKAGE CONTENTS:**

1 pc: U-Bracket

2 pcs: Side Mounting Bracket

2 pcs: 3/8 IDx3ODx1/8 Rubber-Washer
2 pcs: ½ IDx1.06OD x.13 Rubber-washer

**10 pcs:** 3/8-16 x 1.5" Hex Cap

10 pcs: 3/8" Flat Washer

10 pcs: 3/8" Split Washer