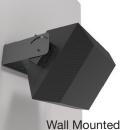

### **UB-SERIES**

When mounting three-way trapezoidal loudspeakers Adaptives UB-QX300 offers superior flexibility. Utilizing the angled side mounting bracket the heavy duty QX300 can be suspended from ceiling, mounted to wall or deck surfaces. Once securely mounted the UB-QX300 offers a full 90° tilt functionality

#### **STANDARD FEATURES:**

- Mounts to ceilings, walls and decks
- 90° tilt functionality
- Infinite locking positions