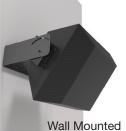

## **UB-SERIES**

When mounting three-way trapezoidal loudspeakers Adaptives UB-QX500 offers superior flexibility. Utilizing the angled side mounting bracket the heavy duty QX500 can be suspended from ceiling, mounted to wall or deck surfaces. Once securely mounted the UB-QX500 offers a full 90° tilt functionality

**STANDARD FEATURES:** 

- Mounts to ceilings, walls and decks
- 90° tilt functionality
- Infinite locking positions