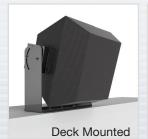

## **UB-SERIES**

When mounting three-way trapezoidal loudspeakers Adaptives UB-QX500 offers superior flexibility. Utilizing the angled side mounting bracket the heavy duty QX500 can be suspended from ceiling, mounted to wall or deck surfaces. Once securely mounted the UB-QX500 offers a full 90° tilt functionality

**STANDARD FEATURES:** 

- Mounts to ceilings, walls and decks
- 90° tilt functionality
- Infinite locking positions