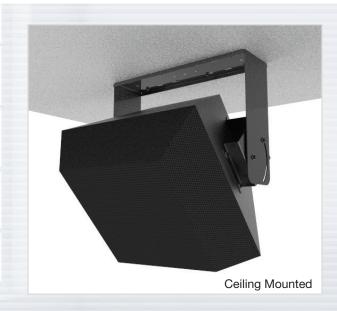

## **UB-SERIES**

When mounting three-way trapezoidal loudspeakers Adaptives UB-QX500 offers superior flexibility. Utilizing the angled side mounting bracket the heavy duty QX500 can be suspended from ceiling, mounted to wall or deck surfaces. Once securely mounted the UB-QX500 offers a full 90° tilt functionality

**STANDARD FEATURES:** 

- Mounts to ceilings, walls and decks
- 90° tilt functionality
- Infinite locking positions