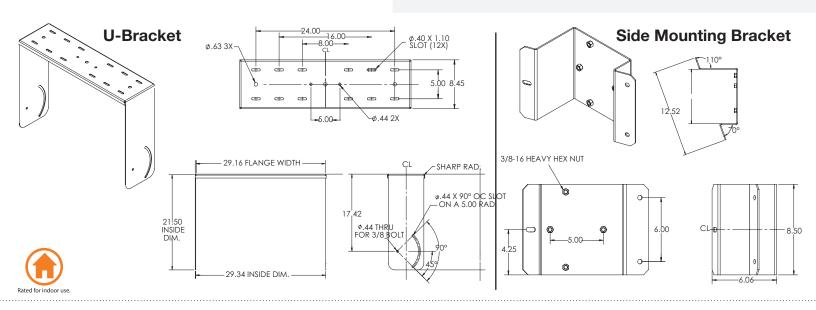

#### **SPECIFICATIONS:**

Materials: Structural Steel

Tilt: 90°

Finish: Powder Coat

Color: Black

**WLL:** 150lbs

Design Factor: 5:1

Pack Count: 1

#### **PACKAGE CONTENTS:**

1 pc: U-Bracket

2 pcs: Side Mounting Bracket

2 pcs: 3/8 IDx3ODx1/8 Rubber-Washer
2 pcs: ½ IDx1.06OD x.13 Rubber-washer

**10 pcs:** 3/8-16 x 1.5" Hex Cap

10 pcs: 3/8" Flat Washer

10 pcs: 3/8" Split Washer