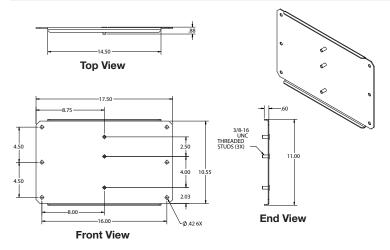

## **SPECIFICATIONS:**

Material: Structural Steel Alloy

Finish: Powder Coat

Color: Black

Pack Count: 1/carton

Load Rating: 120 lb / 54.5 Kg

## **PACKAGE CONTENTS:**

1 pc. Wall stud adapter plate

3 pcs. 3/8" Flat washers

3 pcs. 3/8-16 Flange nut

Hardware for mounting to the wall structure is not included.