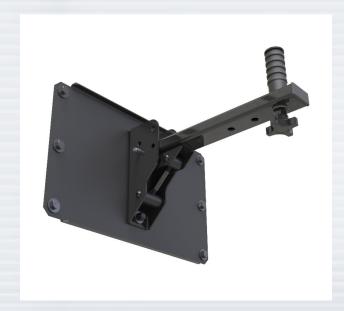

# 120 lb WLL

## STUD ADAPTER - FOR WOOD AND METAL WALL STUDS

## STUD MOUNT



Stud Adapter shown with SM-075-ASB

### **WALL STUD ADAPTER ON 16" CENTERS**

The wall stud adapter plate is used to bridge two structural studs offering a secure surface mounting for specific Allen Products mounting designs including SocketMount, Steerables Wall Mount, Multimount 120 and more. It bridges both standard 16" wood and metal construction wall stud spacing.

The wall stud adapter plate is made from rugged alloy steel with two horizontal flanges for added rigidity. The assembly is finished with a baked-on powder coat paint.

The WP-16 may be mounted over dry wall, plaster and other wall materials, as long as it is anchored into the structure. It can even be embedded underneath the wall material for a clean appearance.



Shown with SAS-100-WM

## STANDARD FEATURES:

- Mounts o