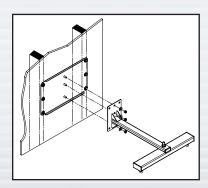

### **WALL STUD ADAPTER ON 16" CENTERS**

The wall stud adapter plate is used to bridge two structural studs offering a secure surface mounting for specific Allen Products mounting designs including SocketMount, Steerables Wall Mount, Multimount 120 and more. It bridges both standard 16" wood and metal construction wall stud spacing.

The wall stud adapter plate is made from rugged alloy steel with two horizontal flanges for added rigidity. The assembly is finished with a baked-on powder coat paint.

The WP-16 may be mounted over dry wall, plaster and other wall materials, as long as it is anchored into the structure. It can even be embedded underneath the wall material for a clean appearance.